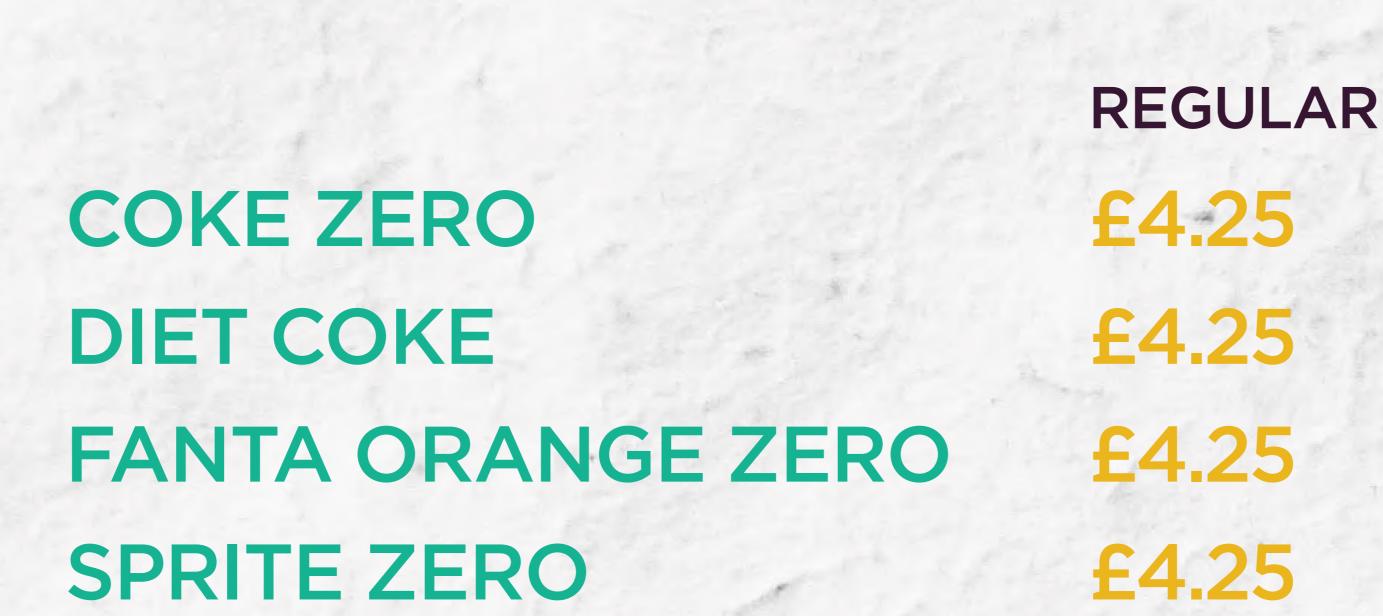

, guacamole and jalapeños 590kcal

## NO MEATBALL CHILLI (V) £11.50

Meatless meatball chilli sin carne, with rice, crunchy salad slaw, sweetcorn, tortilla chips, salsa, vegan cheese sauce, guacamole and jalapeños 593kcal

## BEEF BARBACOA CHILLI £11.50

Barbacoa beef chilli with rice, crunchy salad slaw, sweetcorn, tortilla chips, salsa, soured cream, guacamole and jalapeños 589kcal

# SOFT SHELL TROS (X2)

## CHICKEN AL PASTOR £11.50

Soft tacos with fajita chicken, soured cream, cheese, lettuce and salsa 350kcal

## NO MEATBALL CHILLI (V) £11.50

Soft tacos with meatless meatball chilli sin carne, vegan cheese sauce, vegan cheese, lettuce and salsa 365kcal

#### BEEF BARBACOA CHILLI £11.50

Soft tacos with barbacoa beef chilli, soured cream, cheese, lettuce and salsa 351kcal













SLUSH

| CORONA PINT 4.6% ABV          | £8.25 |
|-------------------------------|-------|
| CORONA HALF PINT 4.6% ABV     | £5.50 |
| MAGNERS DARK FRUITS PINT      | £7.50 |
| MAGNERS DARK FRUITS HALF PINT | £3.75 |

LARGE

£4.50

£4.50

£4.50

£4.50